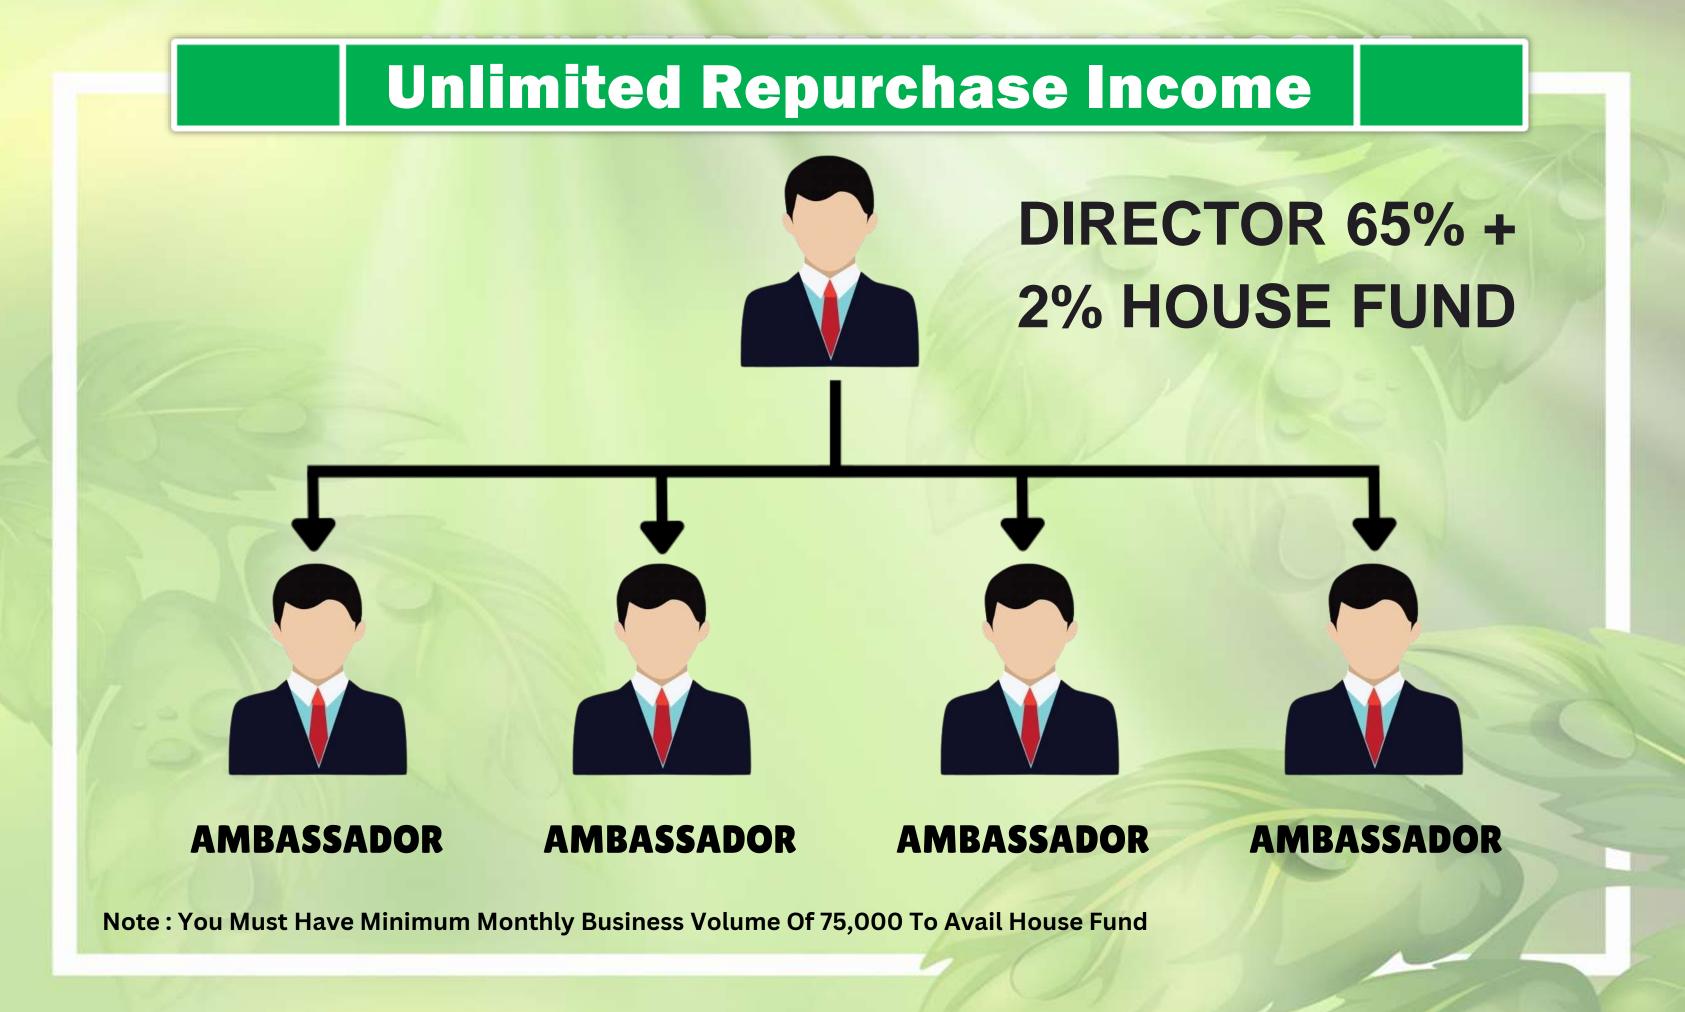

### **Unlimited Repurchase Income**

Note: You Must Have Minimum Monthly Business Volume Of 1,00,000 To Avail Royalty Lifetime Company Turnover Fund