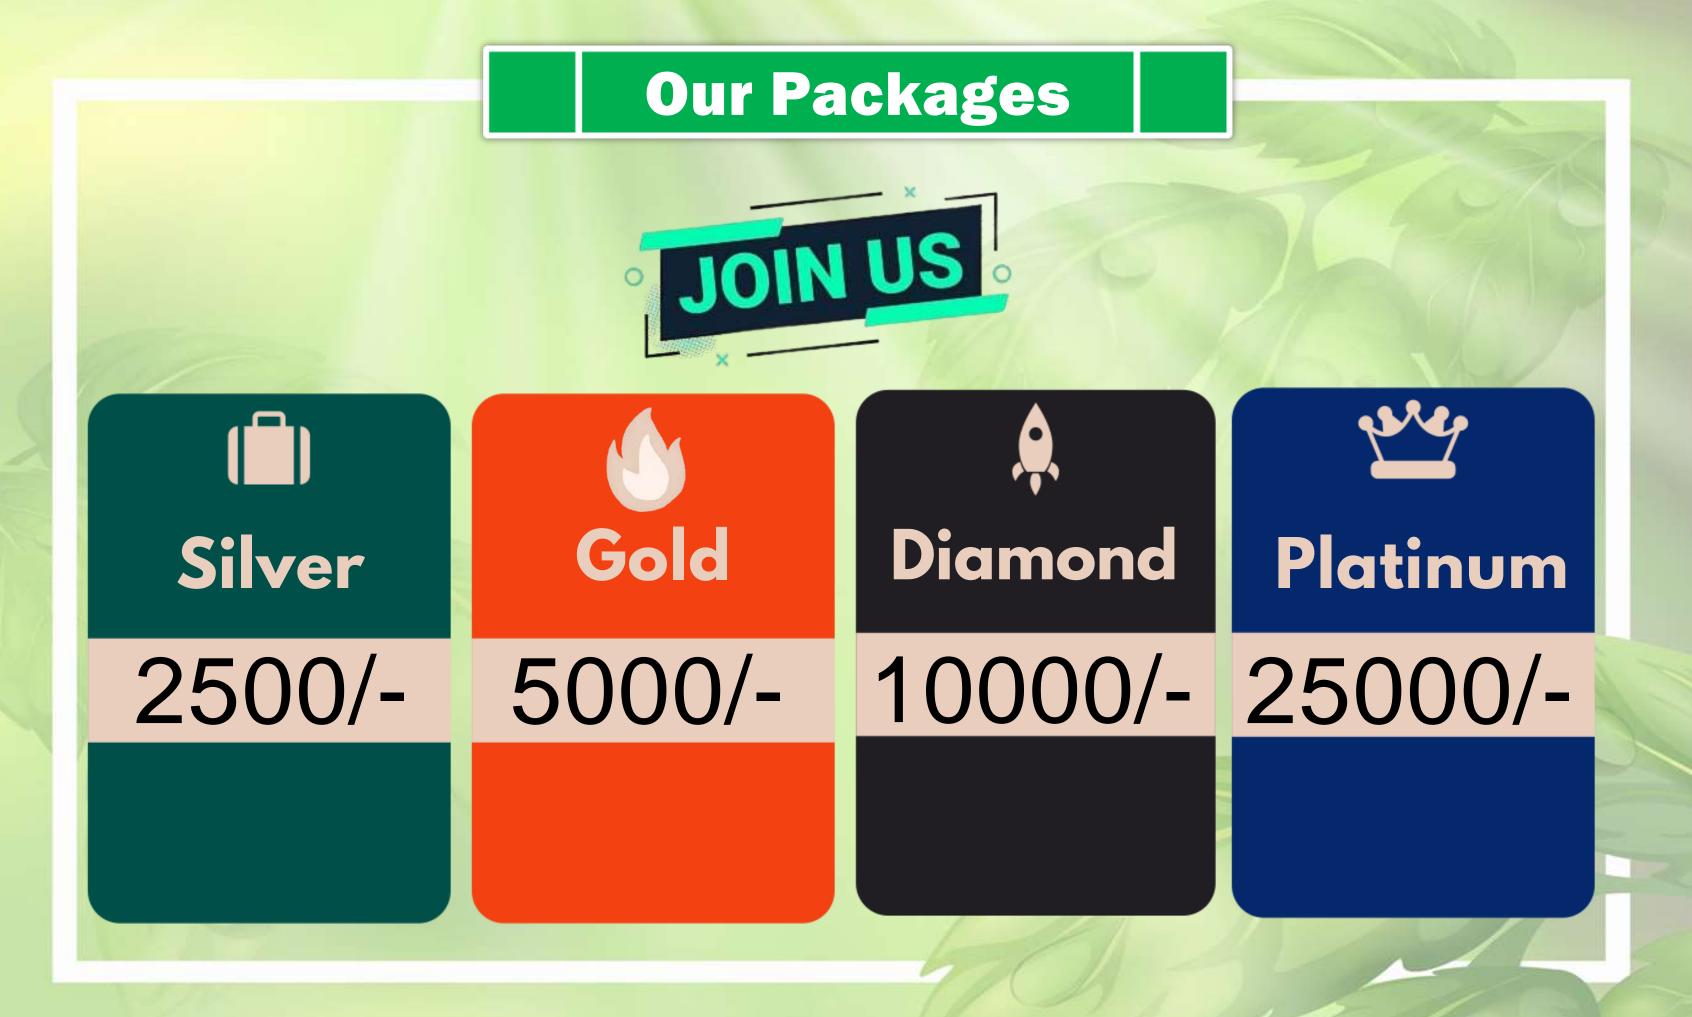

#### **Cash Back Income**

Silver

2500/-

PSI 150x25MONTH
MP 2.5
DAILY CAPPING 2500/-

**TOTAL CAPPING 5X OF YOUR PACKAGE** 

Gold

5000/-

PSI 330x25MONTH
MP 5
DAILY CAPPING 5000/-

**TOTAL CAPPING 5X OF YOUR PACKAGE** 

Diamond

10000/-

PSI 660 x 25 MONTH MP10 DAILY CAPPING 10000/-

**TOTAL CAPPING 5X OF YOUR PACKAGE** 

Platinum

25000/-

PSI 1800 x 25 MONTH MP25 DAILY CAPPING 15000/-

**TOTAL CAPPING 5X OF YOUR PACKAGE** 