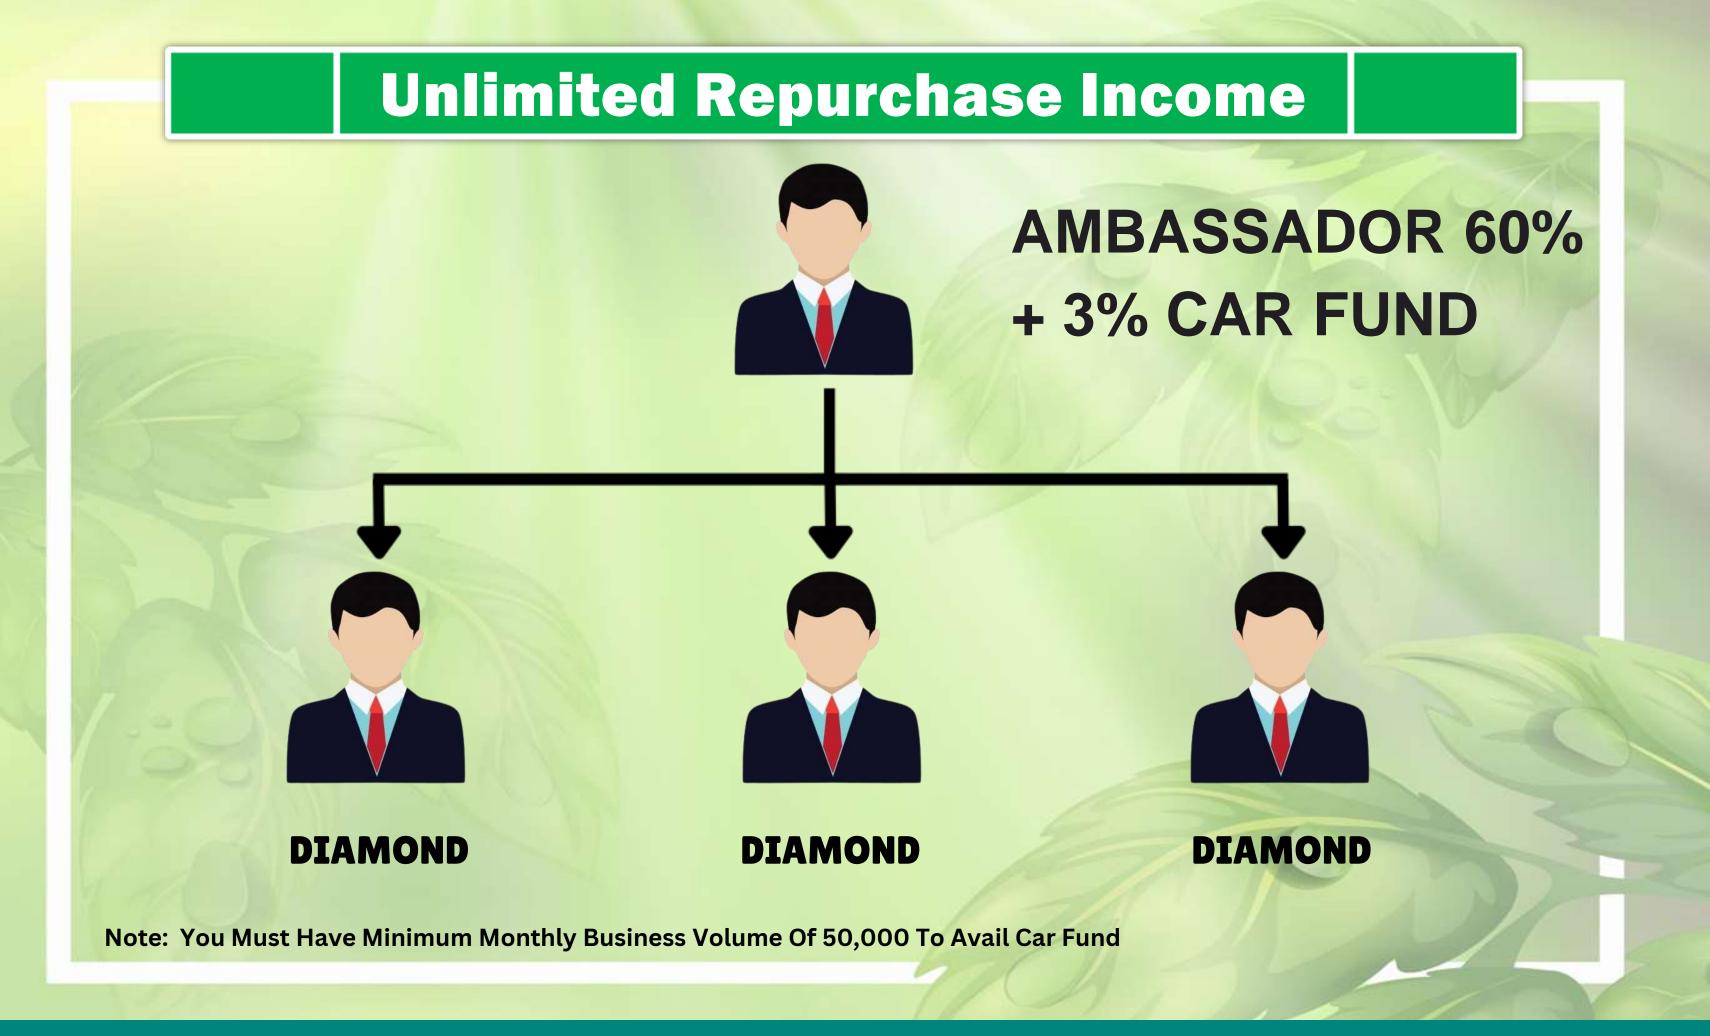

# Unlimited Repurchase Income

| Rank                 | B.V.        | Income(%) |
|----------------------|-------------|-----------|
| User                 | 1000P.V.    | 5         |
| Associate            | 6000 P.V.   | 10        |
| Star Associate       | 15000 P.V.  | 15        |
| Super Star Associate | 30000 P.V.  | 20        |
| Executive            | 60000 P.V.  | 25        |
| Senior Executive     | 2 Lac P.V.  | 30        |
| Sales Manager        | 5 Lac P.V.  | 40        |
| Manager              | 10 Lac P.V. | 50        |