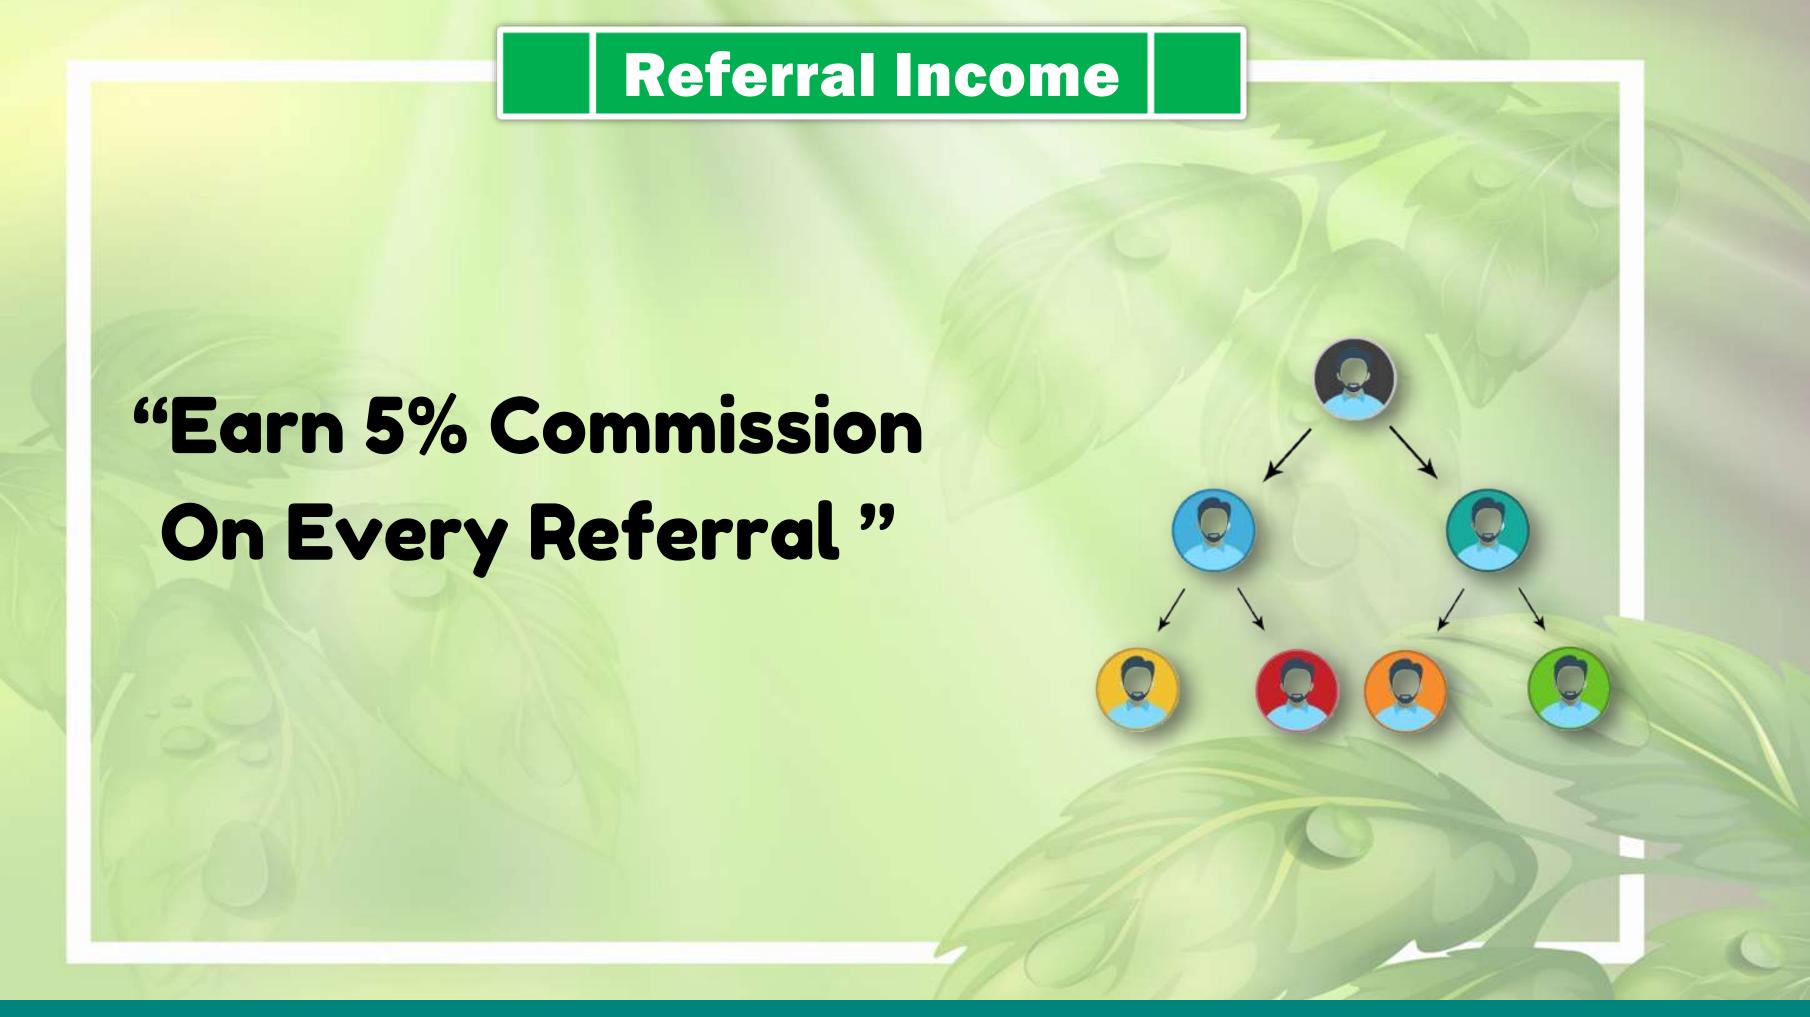

### **Types Of Income**

Retail Profit (10% to 25%)

Referral Income (5%)

Profit Sharing Income

Matching Income(6%)

Life Time Rewards

Repurchase Income

Team
Devlopment Fund

# "Get 6% Commission on Every Binary Match"

Note: All Binary Matching pair 1:1. & Power Leg is Carry Forward.